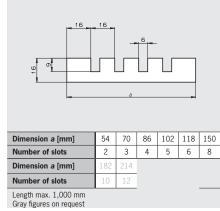

16 mm

**Series ULA...** according to DIN 69638 type A Slot spacing 16 mm, aluminum

**Series UF...** according to DIN 69638 type A Slot spacing 16 mm, cast iron

Length max. 1,000 mm Gray figures on request

**Series ULA...** according to DIN 69638 type A Slot spacing 12 mm, aluminum

**Series UL...** can be placed in a row Slot spacing 12 mm, aluminum

**Series UF...** according to DIN 69638 type A Slot spacing 12 mm, cast iron