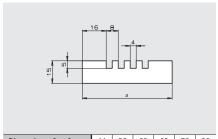

### Trip rails with 8 mm, 12 mm or 16 mm spacing

Series UFA...

Slot spacing 8 mm, aluminum

Series UF...

Slot spacing 8 mm, cast iron

| Dimension a [mm] | 44  | 52  | 60  | 68  | 76  | 92  |
|------------------|-----|-----|-----|-----|-----|-----|
| Number of slots  | 2   | 3   | 4   | 5   | 6   | 8   |
| Dimension a [mm] | 108 | 124 | 140 | 156 | 172 | 188 |
| Number of slots  | 10  | 12  | 14  | 16  | 18  | 20  |

# **Dimension drawing**