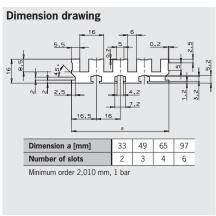

# **Dimension drawing**

Length max. 1,000 mm Gray figures on request

**Series ULA...** according to DIN 69638 type A Slot spacing 12 mm, aluminum

**Series UL...** can be placed in a row Slot spacing 12 mm, aluminum

**Series UF...** according to DIN 69638 type A Slot spacing 12 mm, cast iron