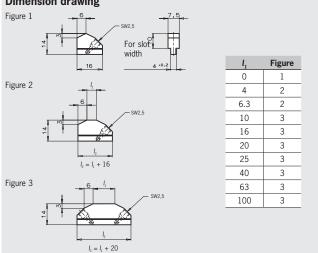

| 4   | 5   | 6   | 8   |
| Dimension a [mm] | 108 | 124 | 140 | 156 | 172 | 188 |
| Number of slots  | 10  | 12  | 14  | 16  | 18  | 20  |

Length max. 1,000 mm Gray figures on request



**Series ULA...** according to DIN 69638 type A Slot spacing 12 mm, aluminum

**Series UL...** can be placed in a row Slot spacing 12 mm, aluminum

**Series UF...** according to DIN 69638 type A Slot spacing 12 mm, cast iron







16 mm

**Series ULA...** according to DIN 69638 type A Slot spacing 16 mm, aluminum

**Series UF...** according to DIN 69638 type A Slot spacing 16 mm, cast iron









### Trip dogs for trip rails with 8 mm, 12 mm or 16 mm spacing

### Type of actuation mechanical

#### Type of actuation inductive



For 8 mm slot spacing, hardened, ground steel



# **Dimension drawing**





#### Series U1216... according to DIN 69639 type UA/UB For 12 or 16 mm slot spacing, hardened, ground steel



For 12 or 16 mm slot spacing, black painted steel

### **Dimension drawing**









Series

Length I,





### Special trip dogs for trip rails with 12 mm or 16 mm spacing

### Type of actuation mechanical

- Safety dog
- ► Fine adjustment dogs

#### Safety dog UZ

For limit switches with safety function the safety dog must be positively mounted

#### Fine adjustment dog UE

The fine adjustment dog UE1216-4 can be mounted in all U-trip rails with 12 or 16 mm slot spacing. The fine adjustment is made using a self-locking hexagon socket head screw

**Safety dog UZ** for 12/16 mm slot spacing, hardened, ground steel



**Fine adjustment dog UE** for 12/16 mm slot spacing, harde