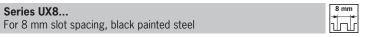

#### Type of actuation inductive

For 8 mm slot spacing, hardened, ground steel

# **Dimension drawing**