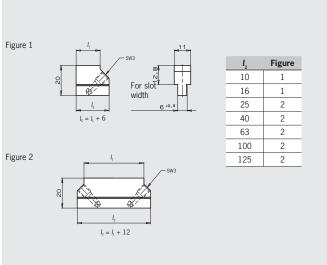

es ULA...** according to DIN 69638 type A Slot spacing 12 mm, aluminum

**Series UL...** can be placed in a row Slot spacing 12 mm, aluminum

**Series UF...** according to DIN 69638 type A Slot spacing 12 mm, cast iron







16 mm

**Series ULA...** according to DIN 69638 type A Slot spacing 16 mm, aluminum

**Series UF...** according to DIN 69638 type A Slot spacing 16 mm, cast iron









### Trip dogs for trip rails with 8 mm, 12 mm or 16 mm spacing

### Type of actuation mechanical

#### Type of actuation inductive



For 8 mm slot spacing, hardened, ground steel



# **Dimension drawing**





#### Series U1216... according to DIN 69639 type UA/UB For 12 or 16 mm slot spacing, hardened, ground steel



For 12 or 16 mm slot spacing, black painted steel

### **Dimension drawing**









Series

Length I,





### Special trip dogs for trip rails with 12 mm or 16 mm spacing

### Type of actuation mechanical

- Safety dog
- ► Fine adjustment dogs

#### Safety dog UZ

For limit switches with safety function the safety dog must be positively mounted

#### Fine adjustment dog UE

The fine adjustment dog UE1216-4 can be mounted in all U-trip rails with 12 or 16 mm slot spacing. The fine adjustment is made using a self-locking hexagon socket head screw

**Safety dog UZ** for 12/16 mm slot spacing, hardened, ground steel



**Fine adjustment dog UE** for 12/16 mm slot spacing, hardened, ground steel



#### Ordering table

| Designation            | Use                                     | Order no./item             |  |  |
|------------------------|-----------------------