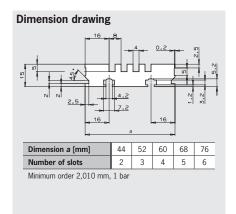

### Trip rails with 8 mm, 12 mm or 16 mm spacing

Series UFA...

Slot spacing 8 mm, aluminum

Series UF...

Slot spacing 8 mm, cast iron

| Dimension a [mm] | 44  | 52  | 60  | 68  | 76  | 92  |
|------------------|-----|-----|-----|-----|-----|-----|
| Number of slots  | 2   | 3   | 4   | 5   | 6   | 8   |
| Dimension a [mm] | 108 | 124 | 140 | 156 | 172 | 188 |
| Number of slots  | 10  | 12  | 14  | 16  | 18  | 20  |

# **Dimension drawing**