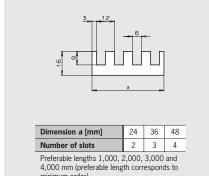

Length max. 1,000 mm Gray figures on request

**Series ULA...** according to DIN 69638 type A Slot spacing 12 mm, aluminum

**Series UL...** can be placed in a row Slot spacing 12 mm, aluminum

**Series UF...** according to DIN 69638 type A Slot spacing 12 mm, cast iron

# **Dimension drawing**