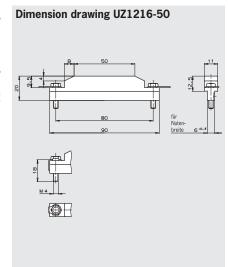

#### Safety dog UZ

For limit switches with safety function the safety dog must be positively mounted

**Safety dog UZ** for 12/16 mm slot spacing, hardened, ground steel

**Fine adjustment dog UE** for 12/16 mm slot spacing, hardened, ground steel

#### Ordering table

| Designation            | Use                                     | Order no./item             |  |  |
|------------------------|-----------------------------------------|----------------------------|--|--|
| Safety dog UZ          | For trip rails ULA/UL/UF<br>12 or 16 mm | <b>022734</b><br>UZ1216-50 |  |  |
| Fine adjustment dog UE | For trip rails ULA/UL/UF<br>12 or 16 mm | <b>013340</b><br>UE1216-4  |  |  |