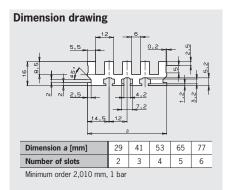

Length max. 1,000 mm Gray figures on request

**Series ULA...** according to DIN 69638 type A Slot spacing 12 mm, aluminum

**Series UL...** can be placed in a row Slot spacing 12 mm, aluminum

**Series UF...** according to DIN 69638 type A Slot spacing 12 mm, cast iron

# **Dimension drawing**