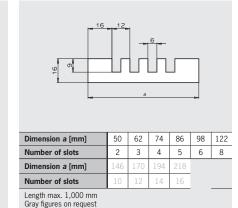

16 mm

**Series ULA...** according to DIN 69638 type A Slot spacing 16 mm, aluminum

**Series UF...** according to DIN 69638 type A Slot spacing 16 mm, cast iron

# **Dimension drawing**