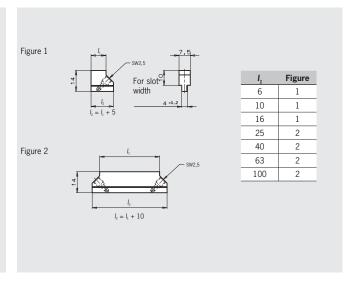

4   | 5   | 6   | 8   |
| Dimension a [mm] | 108 | 124 | 140 | 156 | 172 | 188 |
| Number of slots  | 10  | 12  | 14  | 16  | 18  | 20  |

Length max. 1,000 mm Gray figures on request



**Series ULA...** according to DIN 69638 type A Slot spacing 12 mm, aluminum

**Series UL...** can be placed in a row Slot spacing 12 mm, aluminum

**Series UF...** according to DIN 69638 type A Slot spacing 12 mm, cast iron







16 mm

**Series ULA...** according to DIN 69638 type A Slot spacing 16 mm, aluminum

**Series UF...** according to DIN 69638 type A Slot spacing 16 mm, cast iron









### Trip dogs for trip rails with 8 mm, 12 mm or 16 mm spacing

### Type of actuation mechanical

#### Type of actuation inductive



For 8 mm slot spacing, hardened, ground steel



# **Dimension drawing**





#### Series U1216... according to DIN 69639 type UA/UB For 12 or 16 mm slot spacing, hardened, ground steel



For 12 or 16 mm slot spacing, black painted steel

### **Dimension drawing**









Series

Length I,





### Special trip dogs for trip rails with 12 mm or 16 mm spacing

### Type of actuation mechanical

- Safety dog
- ► Fine adjustment dogs

#### Safety dog UZ

For limit switches with safety function the safety dog must be positively mounted

#### Fine adjustment dog UE

The fine adjustment dog UE1216-4 can be mounted in all U-trip rails with 12 or 16 mm slot spacing. The fine adjustment is made using a self-locking hexagon socket head screw

**Safety dog UZ** for 12/16 mm slot spacing, hardened, ground steel



**Fine adjustment dog UE** for 12/16 mm slot spacing, hardene