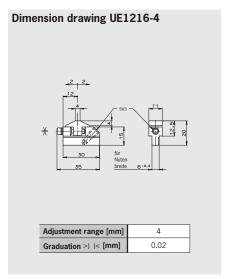

#### Fine adjustment dog UE

The fine adjustment dog UE1216-4 can be mounted in all U-trip rails with 12 or 16 mm slot spacing. The fine adjustment is made using a self-locking hexagon socket head screw

**Safety dog UZ** for 12/16 mm slot spacing, hardened, ground steel

**Fine adjustment dog UE** for 12/16 mm slot spacing, hardened, ground steel

#### Ordering table

| Designation            | Use                                     | Order no./item             |  |  |
|------------------------|-----------------------------------------|----------------------------|--|--|
| Safety dog UZ          | For trip rails ULA/UL/UF<br>12 or 16 mm | <b>022734</b><br>UZ1216-50 |  |  |
| Fine adjustment dog UE | For trip rails ULA/UL/UF<br>12 or 16 mm | <b>013340</b><br>UE1216-4  |  |  |