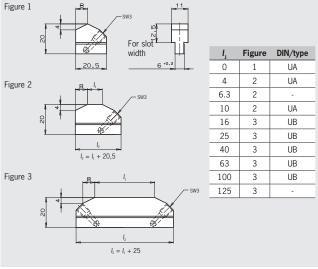

#### Series U1216... according to DIN 69639 type UA/UB For 12 or 16 mm slot spacing, hardened, ground steel

For 12 or 16 mm slot spacing, black painted steel

### **Dimension drawing**

Series

Length I,