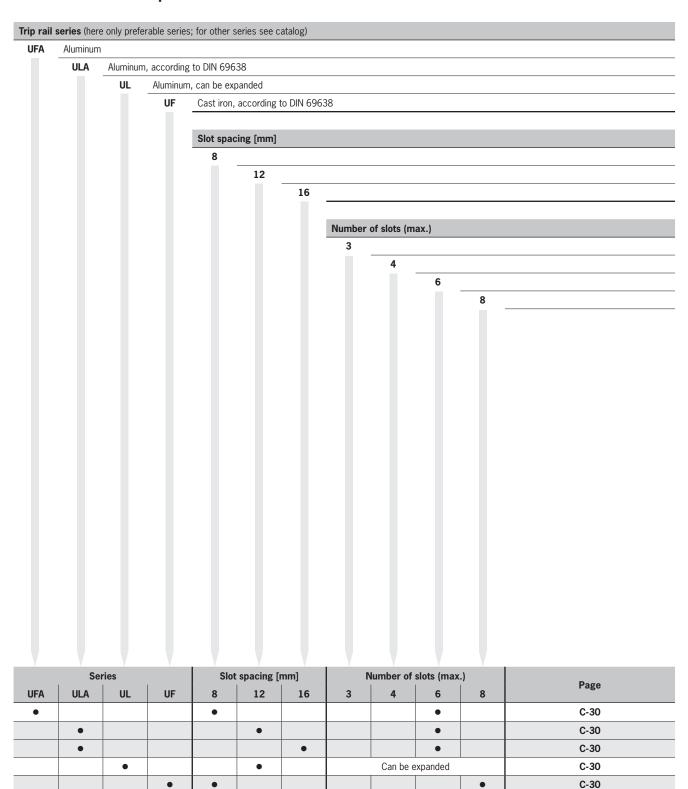

## Selection table for trip rails



Available

C-30

•



### Trip rails with 8 mm, 12 mm or 16 mm spacing



Series UFA...

Slot spacing 8 mm, aluminum



Series UF...

Slot spacing 8 mm, cast iron



| Dimension a [mm] | 44  | 52  | 60  | 68  | 76  | 92  |
|------------------|-----|-----|-----|-----|-----|-----|
| Number of slots  | 2   | 3   | 4   | 5   | 6   | 8   |
| Dimension a [mm] | 108 | 124 | 140 | 156 | 172 | 188 |
| Number of slots  | 10  | 12  | 14  | 16  | 18  | 20  |

Length max. 1,000 mm Gray figures on request



**Series ULA...** according to DIN 69638 type A Slot spacing 12 mm, aluminum

**Series UL...** can be placed in a row Slot spacing 12 mm, aluminum

**Series UF...** according to DIN 69638 type A Slot spacing 12 mm, cast iron







16 mm

**Series ULA...** according to DIN 69638 type A Slot spacin